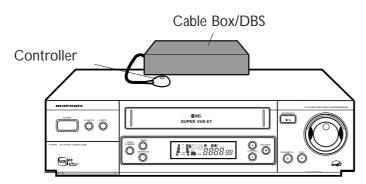

### 10 Turning on Your VCR

- Before turning on your VCR, make sure there are batteries in the remote control and the VCR, TV, and Cable Box/DBS (if applicable) are connected.
- The menus will continue to appear every time you turn on the VCR until you complete the steps on pages 10-11.
- If you want to set up the Controller now, you must first connect the Controller. See page 50 before continuing.
- Leave the Cable Box turned on if you plan to set up the Cable Box Controller now.
- If you plan to set up the Controller now, set the Cable Box to a channel other than channel 09.
- Read through these steps before you begin; the process will be easier if you familiarize yourself with this information before beginning.

# 5

If you do not want to set up the Cable Box Controller now, press the OK/STATUS button to leave the Controller turned OFF. The display shown below will appear on the screen. Proceed to step 6. You may set up the Controller later by following the instructions on pages 50-54.

If you do want to set up the Cable Box Controller now, follow steps 5-8 on pages 51-52 now.

CONNECT ANTENNA OR CABLE TO VCR FOR AUTO CH. SET

READY: OK END: MENU